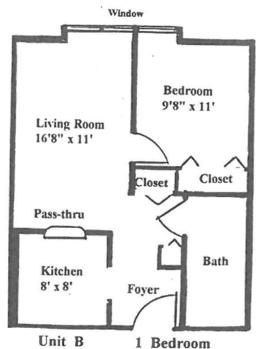

### **Residence Floor Plans**

1 Bedroom

Mobility Impaired Unit - 532 Square Feet

An Embrace Living Community

450 E Baldwin Road | Palatine IL 60074-6845 O 847.776.9420 | F 847.776.9487 | TTY 711 | gcpalatine@embraceliving.org