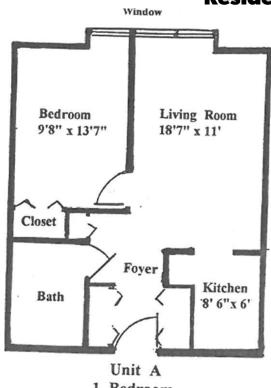

### **Residence Floor Plans**

1 Bedroom

Mobility Impaired Unit - 532 Square Feet

An Embrace Living Community

450 E Baldwin Road | Palatine IL 60074-6845 O 847.776.9420 | F 847.776.9487 | TTY 711 | gcpalatine@embraceliving.org